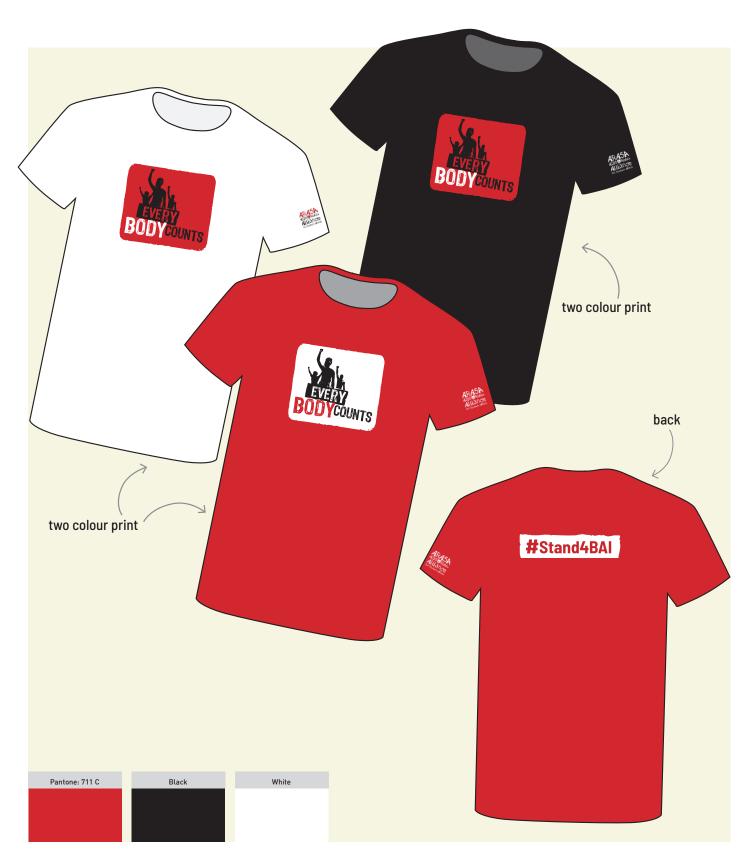

#### **Colour variants**

The primary logo can be used in any of the colour variants shown.

•••••

#### Primary logo on light ground colours

#### Logo adaptation on darker ground colours