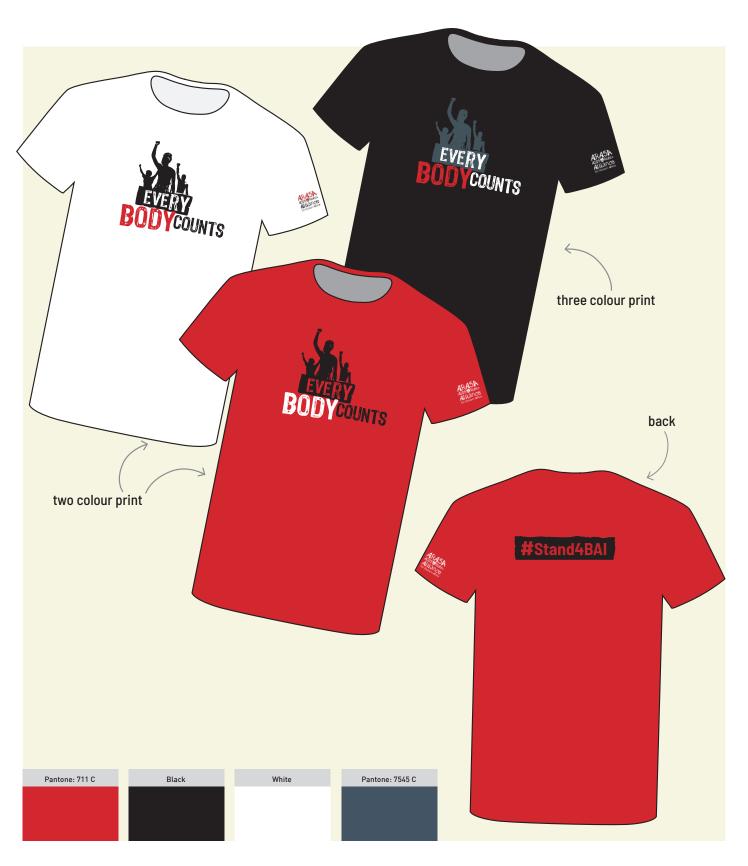

....



Campaign
Heading & Message

#Stand4BAI











The template artworks are designed in Adobe Indesign and reproduced in Power Point to be used for self managing purposes.

**CAMPAIGN HEADING** campaign info #Stand4BAI campaign logos & contact details

The template artworks are designed in Adobe Indesign and reproduced in Power Point to be used for self managing purposes.

**CAMPAIGN HEADING** campaign info #Stand4BAI campaign logos & contact details

The template artworks are designed in Adobe Indesign and reproduced in Power Point to be used for self managing purposes.

**CAMPAIGN HEADING** campaign info #Stand4BAI campaign logos & contact details

The template artworks are designed in Adobe Indesign and reproduced in Power Point to be used for self managing purposes.



••••••





••••••





•••••



























stencil







# **Street Art**









# **Street Art**