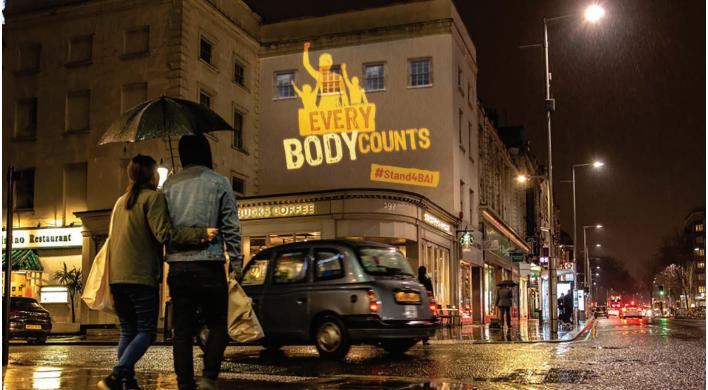

and reproduced in Power Point to be used for self managing purposes.

**CAMPAIGN HEADING** campaign info #Stand4BAI campaign logos & contact details

The template artworks are designed in Adobe Indesign and reproduced in Power Point to be used for self managing purposes.

**CAMPAIGN HEADING** campaign info #Stand4BAI campaign logos & contact details

The template artworks are designed in Adobe Indesign and reproduced in Power Point to be used for self managing purposes.

**CAMPAIGN HEADING** campaign info #Stand4BAI campaign logos & contact details

The template artworks are designed in Adobe Indesign and reproduced in Power Point to be used for self managing purposes.



••••••





••••••





•••••



























stencil







# **Street Art**









# **Street Art**