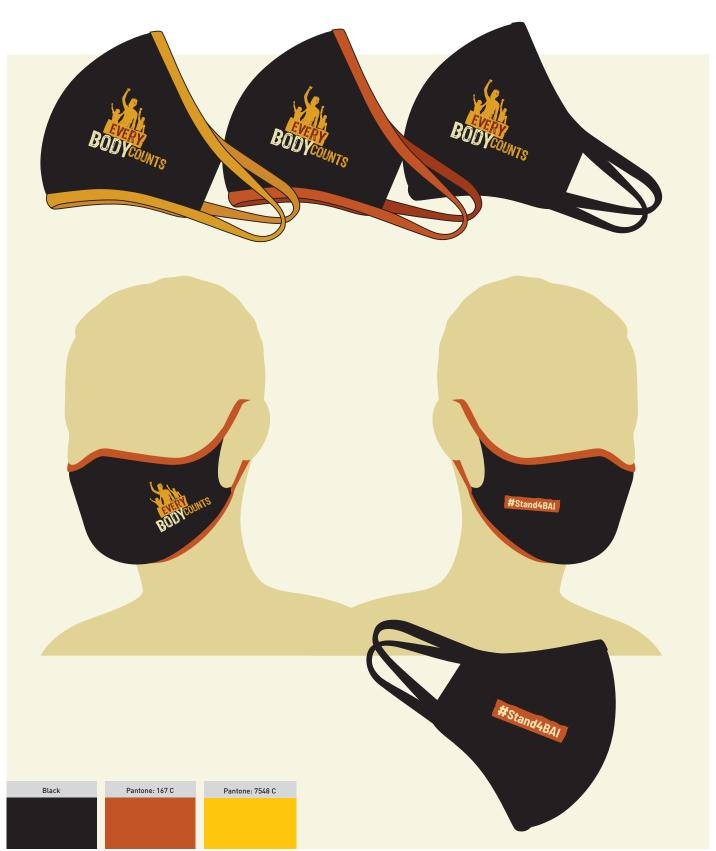

e

#Stand4BAI











The template artworks are designed in Adobe Indesign and reproduced in Power Point to be used for self managing purposes.

**CAMPAIGN HEADING** campaign info #Stand4BAI campaign logos & contact details

The template artworks are designed in Adobe Indesign and reproduced in Power Point to be used for self managing purposes.

**CAMPAIGN HEADING** campaign info #Stand4BAI campaign logos & contact details

The template artworks are designed in Adobe Indesign and reproduced in Power Point to be used for self managing purposes.

**CAMPAIGN HEADING** campaign info #Stand4BAI campaign logos & contact details

The template artworks are designed in Adobe Indesign and reproduced in Power Point to be used for self managing purposes.



••••••





••••••





•••••



























stencil







# **Street Art**









# **Street Art**