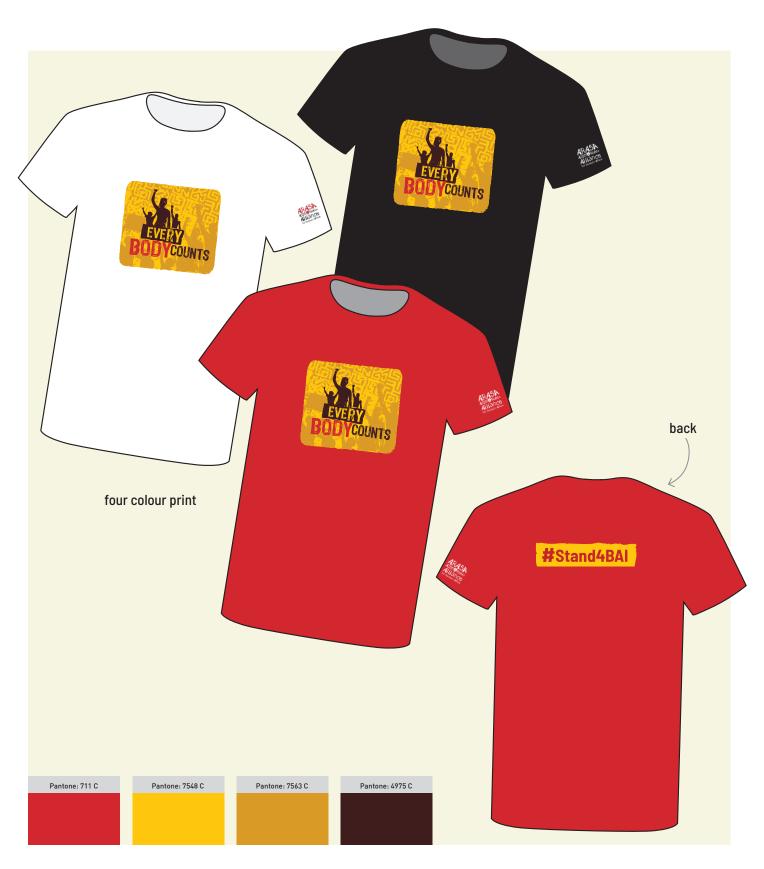

#### **Colour variants**

The primary logo can be used in any of the colour variants shown.

•••••

#### Primary logo on light ground colours

#### Logo adaptation on darker ground colours