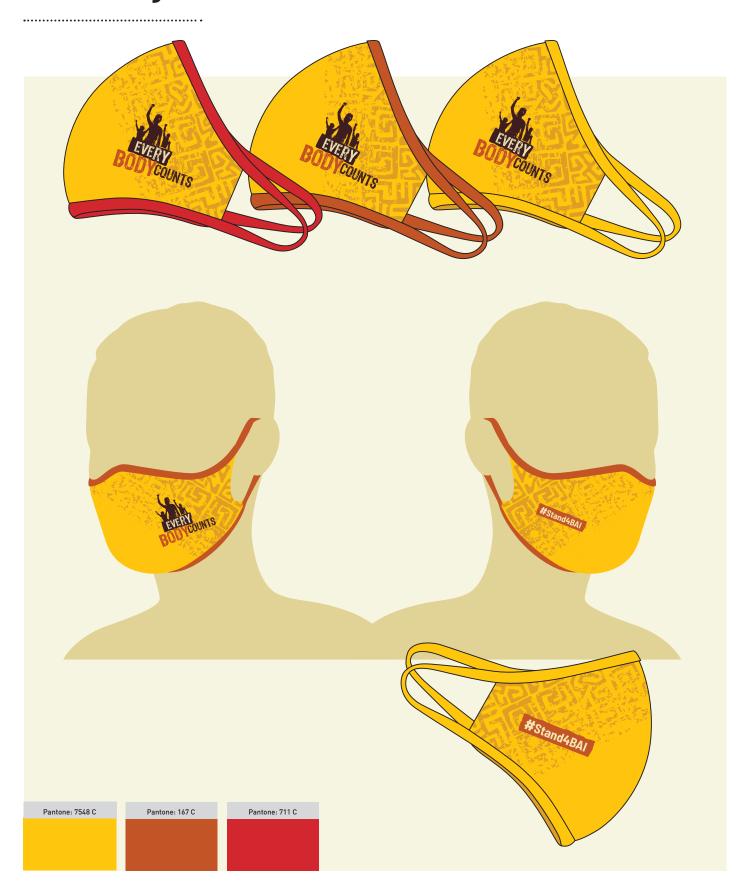

#### **OUR COLOURS**

This is our **Every Body Counts** colour palette.

The primary colours are available for use in layouts or for colouring the logo. The secondary colours should only be used for layout.

**PRIMARY** 

# C-83 / M-100 / Y-100 / K-9 Pantone: 4975 C C-12 / M-80 / Y-100 / K-10 Pantone: 167 C C-0 / M-0 / Y-30 / K-10 Pantone: 7499 C

**SECONDARY** 

| C-50 / M-100 / Y-100 / K-18 | Pantone: 1815 C |
|-----------------------------|-----------------|
|                             |                 |
|                             |                 |
|                             |                 |
|                             |                 |
| C-21 / M-100 / Y-100 / K-0  | Pantone: 711 C  |
|                             |                 |
|                             |                 |
|                             |                 |
|                             |                 |
| C-0 / M-24/ Y-100 / K-0     | Pantone: 7548 C |
|                             |                 |
|                             |                 |
|                             |                 |
| 0.40.154.40.174.400.174.0   | D 1 F5/00       |
| C-12 / M-40 / Y-100 / K-0   | Pantone: 7563 C |
|                             |                 |
|                             |                 |
|                             |                 |