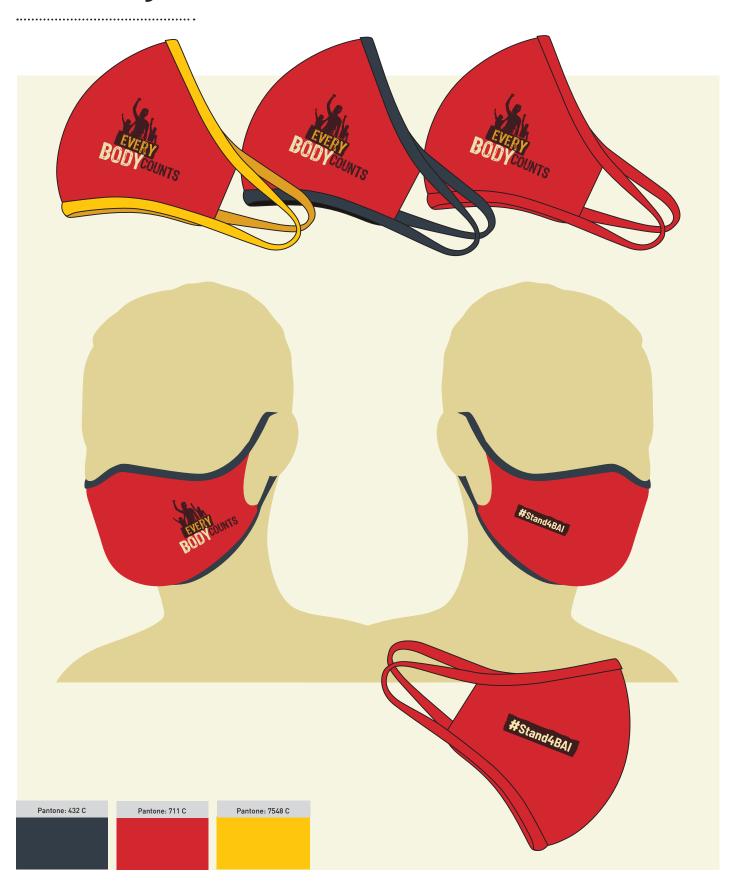

#### **OUR COLOURS**

This is our **Every Body Counts** colour palette.

The primary colours are available for use in layouts or for colouring the logo. The secondary colours should only be used for layout.

**PRIMARY** 

# C-83 / M-100 / Y-100 / K-9 Pantone: 4975 C C-12 / M-80 / Y-100 / K-10 Pantone: 167 C C-0 / M-0 / Y-30 / K-10 Pantone: 7499 C

**SECONDARY** 

| C-50 / M-100 / Y-100 / K-18 | Pantone: 1815 C |
|-----------------------------|-----------------|
|                             |                 |
|                             |                 |
|                             |                 |
|                             |                 |
| C-21 / M-100 / Y-100 / K-0  | Pantone: 711 C  |
|                             |                 |
|                             |                 |
|                             |                 |
|                             |                 |
| C-0 / M-24/ Y-100 / K-0     | Pantone: 7548 C |
|                             |                 |
|                             |                 |
|                             |                 |
| 0.40.154.40.174.400.174.0   | D 1 F5/00       |
| C-12 / M-40 / Y-100 / K-0   | Pantone: 7563 C |
|                             |                 |
|                             |                 |
|                             |                 |