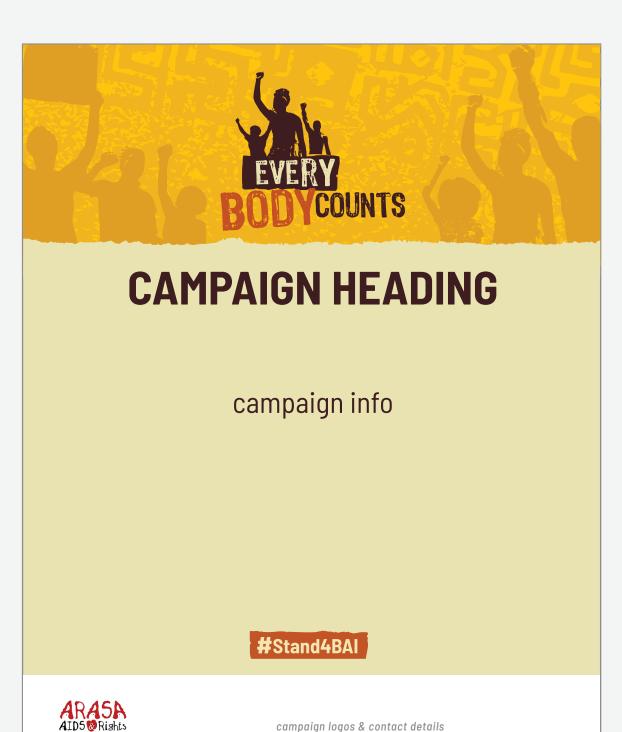

#### STICKER TEMPLATES

The template artworks are designed in Adobe Indesign and reproduced in Power Point to be used for self managing purposes.

.....

Campaign
Heading & Message

#Stand4BAI

The template artworks are designed in Adobe Indesign and reproduced in Power Point to be used for self managing purposes.

**CAMPAIGN HEADING** campaign info #Stand4BAI campaign logos & contact details

The template artworks are designed in Adobe Indesign and reproduced in Power Point to be used for self managing purposes.

**CAMPAIGN HEADING** campaign info #Stand4BAI campaign logos & contact details

The template artworks are designed in Adobe Indesign and reproduced in Power Point to be used for self managing purposes.

**CAMPAIGN HEADING** campaign info #Stand4BAI campaign logos & contact details

The template artworks are designed in Adobe Indesign and reproduced in Power Point to be used for self managing purposes.