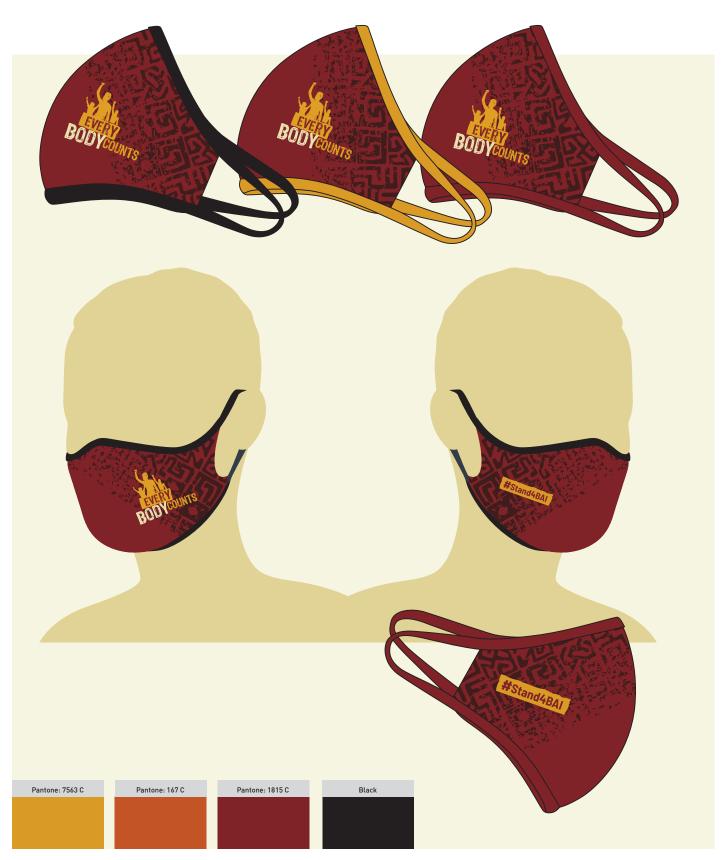

#### **OUR COLOURS**

This is our **Every Body Counts** colour palette.

The primary colours are available for use in layouts or for colouring the logo. The secondary colours should only be used for layout.

# C-83 / M-100 / Y-100 / K-9 Pantone: 4975 C C-12 / M-80 / Y-100 / K-10 Pantone: 167 C C-0 / M-0 / Y-30 / K-10 Pantone: 7499 C

**SECONDARY** 

| C-50 / M-100 / Y-100 / K-18 | Pantone: 1815 C |
|-----------------------------|-----------------|
|                             |                 |
|                             |                 |
|                             |                 |
|                             |                 |
| C-21 / M-100 / Y-100 / K-0  | Pantone: 711 C  |
|                             |                 |
|                             |                 |
|                             |                 |
|                             |                 |
| C-0 / M-24/ Y-100 / K-0     | Pantone: 7548 C |
|                             |                 |
|                             |                 |
|                             |                 |
| 0.40.154.40.174.400.174.0   | D 1 F5/00       |
| C-12 / M-40 / Y-100 / K-0   | Pantone: 7563 C |
|                             |                 |
|                             |                 |
|                             |                 |