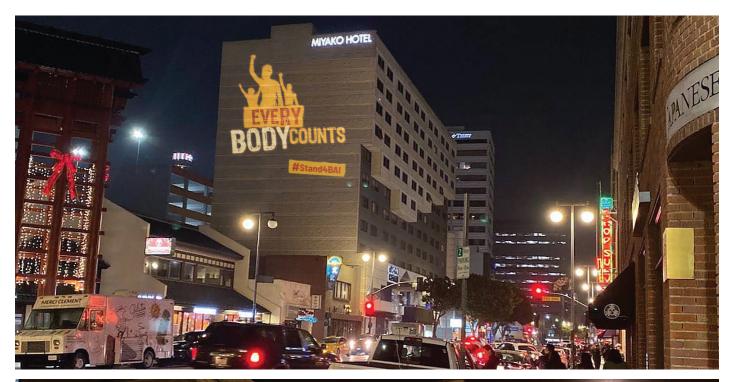

gn and reproduced in Power Point to be used for self managing purposes.

**CAMPAIGN HEADING** campaign info #Stand4BAI campaign logos & contact details

The template artworks are designed in Adobe Indesign and reproduced in Power Point to be used for self managing purposes.

**CAMPAIGN HEADING** campaign info #Stand4BAI campaign logos & contact details

The template artworks are designed in Adobe Indesign and reproduced in Power Point to be used for self managing purposes.

**CAMPAIGN HEADING** campaign info #Stand4BAI campaign logos & contact details

The template artworks are designed in Adobe Indesign and reproduced in Power Point to be used for self managing purposes.



••••••





••••••





•••••



























stencil







# **Street Art**









# **Street Art**