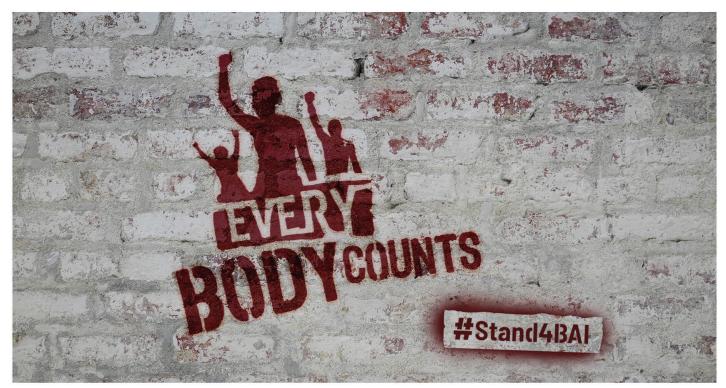

designed in Adobe Indesign and reproduced in Power Point to be used for self managing purposes.

**CAMPAIGN HEADING** campaign info #Stand4BAI campaign logos & contact details

The template artworks are designed in Adobe Indesign and reproduced in Power Point to be used for self managing purposes.

**CAMPAIGN HEADING** campaign info #Stand4BAI campaign logos & contact details

The template artworks are designed in Adobe Indesign and reproduced in Power Point to be used for self managing purposes.

**CAMPAIGN HEADING** campaign info #Stand4BAI campaign logos & contact details

The template artworks are designed in Adobe Indesign and reproduced in Power Point to be used for self managing purposes.



••••••





••••••





•••••



























stencil







# **Street Art**









# **Street Art**