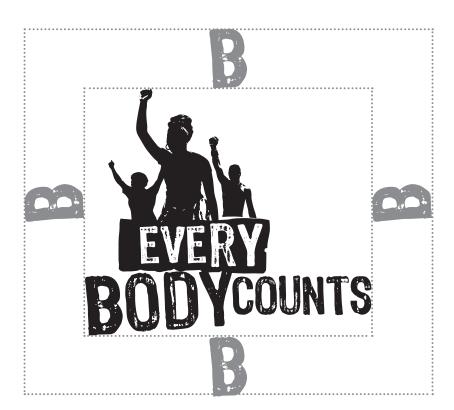

#### Minimum clear space

The primary logo should obey the minimum clear space rule shown. A clear space should be kept around the logo equivalent to 1x the height of the 'B' in 'Body'.