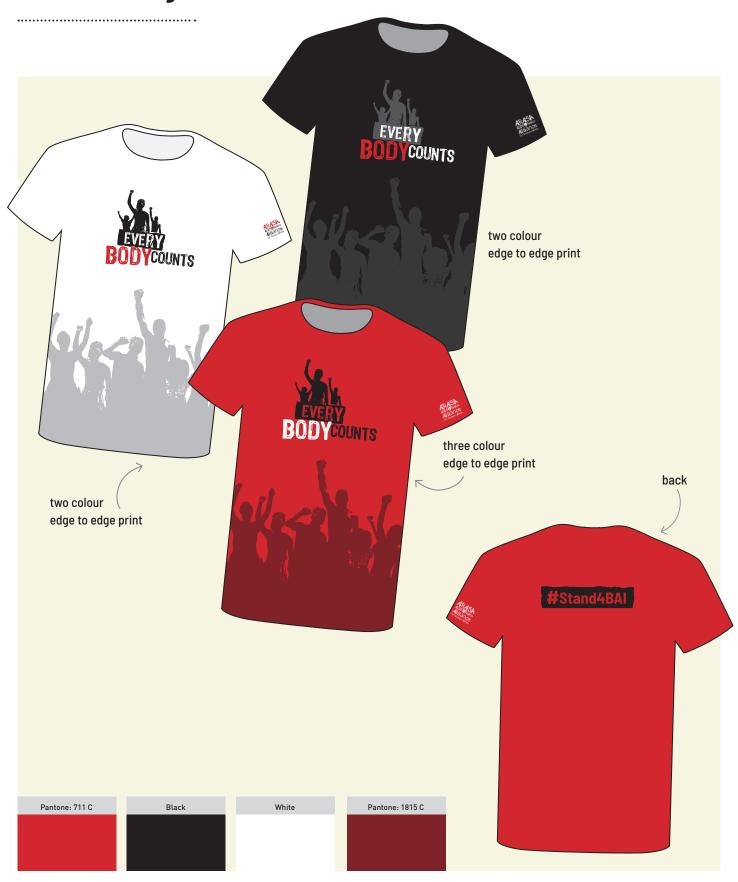

Message

#Stand4BAI











The template artworks are designed in Adobe Indesign and reproduced in Power Point to be used for self managing purposes.

**CAMPAIGN HEADING** campaign info #Stand4BAI campaign logos & contact details

The template artworks are designed in Adobe Indesign and reproduced in Power Point to be used for self managing purposes.

**CAMPAIGN HEADING** campaign info #Stand4BAI campaign logos & contact details

The template artworks are designed in Adobe Indesign and reproduced in Power Point to be used for self managing purposes.

**CAMPAIGN HEADING** campaign info #Stand4BAI campaign logos & contact details

The template artworks are designed in Adobe Indesign and reproduced in Power Point to be used for self managing purposes.



••••••





••••••





•••••



























stencil







# **Street Art**









# **Street Art**