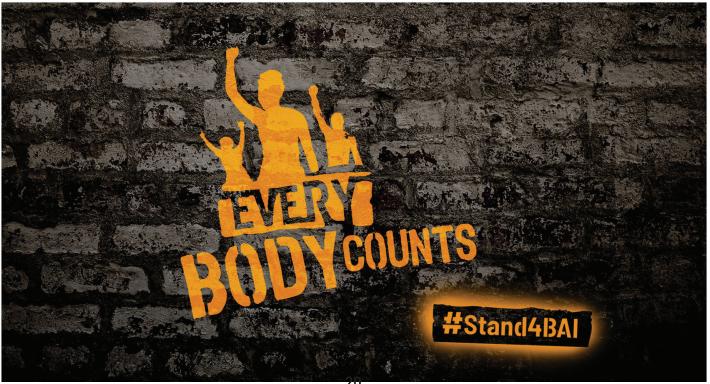

signed in Adobe Indesign and reproduced in Power Point to be used for self managing purposes.

**CAMPAIGN HEADING** campaign info #Stand4BAI campaign logos & contact details

The template artworks are designed in Adobe Indesign and reproduced in Power Point to be used for self managing purposes.

**CAMPAIGN HEADING** campaign info #Stand4BAI campaign logos & contact details

The template artworks are designed in Adobe Indesign and reproduced in Power Point to be used for self managing purposes.

**CAMPAIGN HEADING** campaign info #Stand4BAI campaign logos & contact details

The template artworks are designed in Adobe Indesign and reproduced in Power Point to be used for self managing purposes.



••••••





••••••





•••••



























stencil







# **Street Art**









# **Street Art**